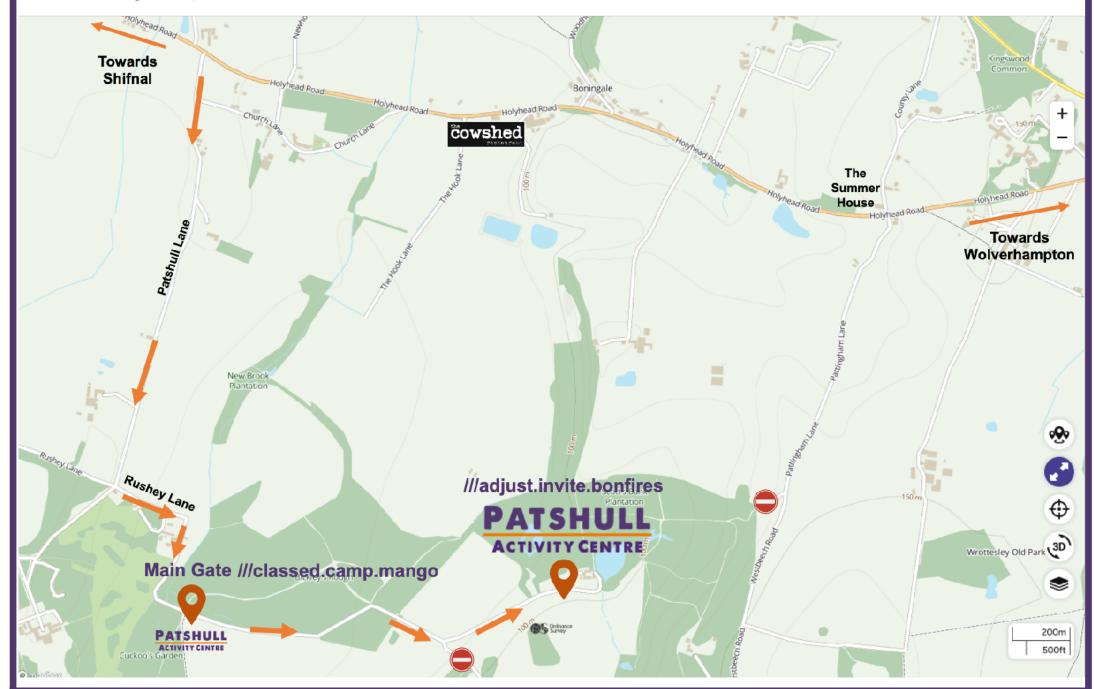

## HOW TO FIND US!

## We're looking forward to welcoming you at **Patshull Activity Centre!**

Please avoid using our postcode in your Sat Nav as it is unlikely to navigate you the correct way!

Entry to the site is via Patshull Lane or Rushey Lane only.

Search for 'Patshull Activity Centre' on Google Maps or similar.

The following ///what3words may assist you (that can be inputted directly into Google maps).

> Main Gate: /// classed.camp.mango

> Site Location: /// adjust.invite.bonfires

Pathsull Activity Centre **Off Patshull Lane** Nr. Albrighton South Staffordshire **WV7 3BB** 